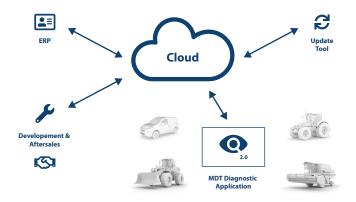

### Schematic overview of the MDT® Service Cloud

### Fast data exchange and update tool

The MDT® Service Cloud enables an interactive data exchange of your diagnostic application at any time and from any location. It was implemented for an easier and more effective diagnostic analysis in the Modular Diagnostic Tool (MDT®). An update tool enables updates of the diagnostic application which can be downloaded and installed. In addition, out of the diagnostic application itself, data can specifically be up- or downloaded. Thus, for example, session logs, vehicle record information, reports, HEX files, etc. can be loaded or saved in the cloud. The transmitted data formats and contents are freely definable.

### **Automated interface for ERP system**

The MDT® Service Cloud is a prefabricated system and can be linked directly with the internal ERP system of your company and be adapted and integrated to the requirements of the customer. Thus the required maintenance is significantly reduced and all data exchange and updates can be managed directly from the ERP system. This relieves the administrative burden and allows, among other things a centralized license management and automated processes. Furthermore, the administration of the diagnostic information can also be done manually using an FTP server.