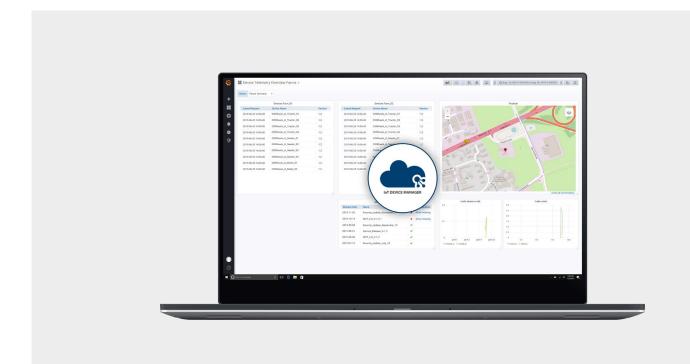

The IoT Device Manager is a cloud-based tool for the simple and clear management of your telematics units in the field. You can group and structure your devices by drag and drop and manage software packages for wireless over-the-air updates.

#### Store telemetry data and check information such as:

- SIM card number (IMSI)
- Serial number of the LTE device
- Last connection to the server
- Signal Quality
- Network Bandwidth
- · Device configuration