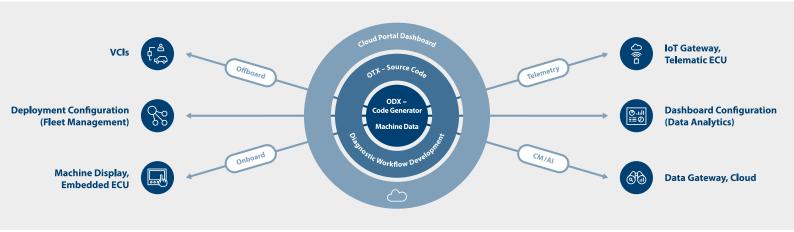

The IoT Device Manager is a cloud-based tool for the simple and clear management of your telematics units in the field. You can group and structure your devices by drag and drop and manage software packages for wireless over-the-air updates.

The IoT Device Manager can be hosted on a server on the Sontheim side or seamlessly integrated into an existing customer infrastructure. Secure data transfer is ensured thanks to SSL/TLS certification and can even be extended according to individual customer requirements. The IoT Device Manager can be branded OEM-specific. This allows the user to create different user levels, for viewing with different rights or for easy integration of sub supplier views.