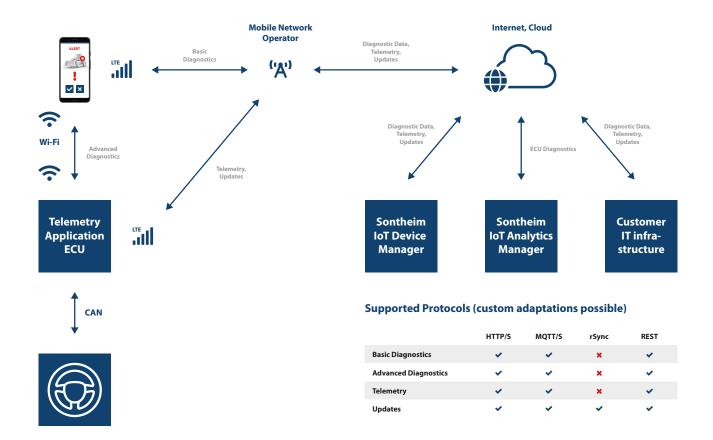

### Collect live data during vehicle operation or flash software wirelessly:

- Mobile networks (2G/LTE)
- WLAN

#### Store telemetry data for further analysis and support the following functions:

- QA Statistics
- Usage statistics
- Planning of service intervals
- · vehicle lifecycle support

The IoT Device Manager can be hosted on a server on the Sontheim side or seamlessly integrated into an existing customer infrastructure. Secure data transfer is ensured thanks to SSL/TLS certification and can even be extended according to individual customer requirements. The IoT Device Manager can be branded OEM-specific. This allows the user to create different user levels, for viewing with different rights or for easy integration of sub supplier views.