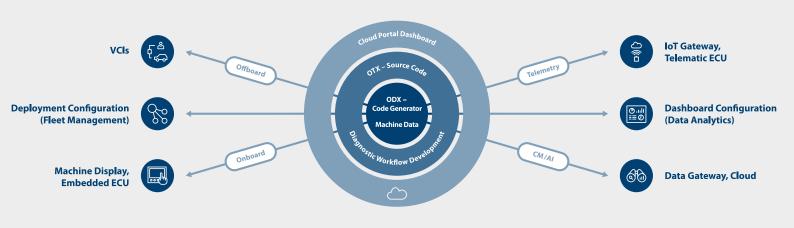

**Individual configuration** 

The IoT Analytics Manager is a cloud-based tool for storing and visualizing your operational data (Big Data). OEM data can be analyzed and evaluated in various configurable dashboards, widgets and histograms. The amount of data and data traffic can be individually configured for different use cases. In addition, live data integration for real-time monitoring is possible, which can be individually configured by the customer.

The IoT Analytics Manager can be hosted on a server on the Sontheim side or seamlessly integrated into an existing customer infrastructure. Secure data transfer is ensured thanks to SSL/TLS certification and can even be extended according to individual customer requirements. IoT Analytics Manager can be branded OEM-specific. This allows the user to create different user levels, for viewing with different rights or for easy integration of sub supplier views.