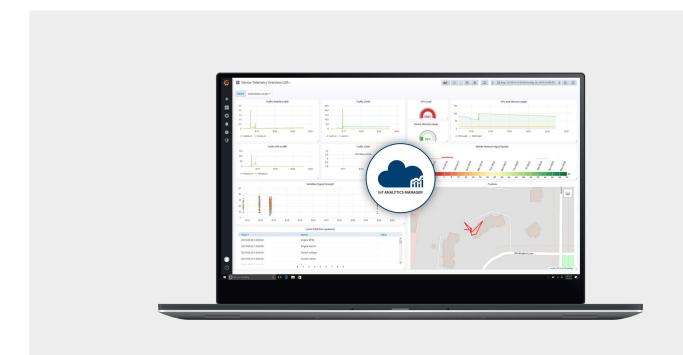

#### **Key Features**

**Analysis and evalution charts** 

Storage and visualization of device and vehicle data

**Drag and drop functionality** 

Live data monitoring

Configurable dashboards, widgets and histograms

**Individual configuration** 

The IoT Analytics Manager is a cloud-based tool for storing and visualizing your operational data (Big Data). OEM data can be analyzed and evaluated in various configurable dashboards, widgets and histograms. The amount of data and data traffic can be individually configured for different use cases. In addition, live data integration for real-time monitoring is possible, which can be individually configured by the customer.

The IoT Analytics Manager can be hosted on a server on the Sontheim side or seamlessly integrated into an existing customer infrastructure. Secure data transfer is ensured thanks to SSL/TLS certification and can even be extended according to individual customer requirements. IoT Analytics Manager can be branded OEM-specific. This allows the user to create different user levels, for viewing with different rights or for easy integration of sub supplier views.