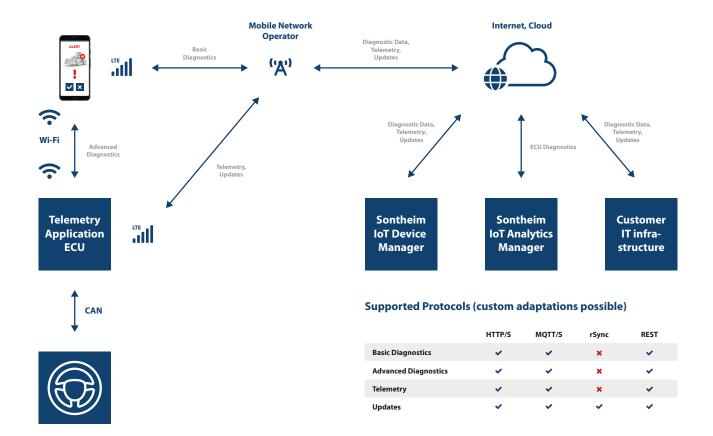

**Individual configuration** 

The IoT Analytics Manager is a cloud-based tool for storing and visualizing your operational data (Big Data). OEM data can be analyzed and evaluated in various configurable dashboards, widgets and histograms. The amount of data and data traffic can be individually configured for different use cases. In addition, live data integration for real-time monitoring is possible, which can be individually configured by the customer.

The IoT Analytics Manager can be hosted on a server on the Sontheim side or seamlessly integrated into an existing customer infrastructure. Secure data transfer is ensured thanks to SSL/TLS certification and can even be extended according to individual customer requirements. IoT Analytics Manager can be branded OEM-specific. This allows the user to create different user levels, for viewing with different rights or for easy integration of sub supplier views.